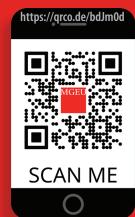

## Sign an application today!

- Use the camera on your device to scan this code, then fill out the form and "Click to Sign"
- 2. Go to your e-mail inbox and open the confirmation message sent from Adobe.
- Click the link in the message that says "Confirm my email address" to verify your signature.

**You must complete the last step for the form to go through.** Once that's done, you'll receive your membership card in the mail in a few weeks.